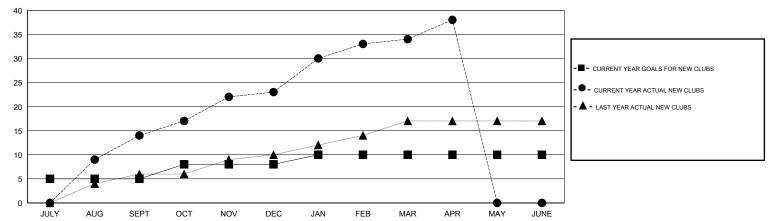

# LOCATION NEPAL

GMT CA 6

|               |                  | Clubs               |                            |                             | Members               |                    |                            |                              |                             |  |
|---------------|------------------|---------------------|----------------------------|-----------------------------|-----------------------|--------------------|----------------------------|------------------------------|-----------------------------|--|
|               | RESU             | LTS FOR 2013-2014   |                            |                             | RESULTS FOR 2013-2014 |                    |                            |                              |                             |  |
| QUARTER       | NEW CLUB<br>GOAL | ACTUAL NEW<br>CLUBS | ACTUAL<br>DROPPED<br>CLUBS | ACTUAL NET<br>GAIN/<br>LOSS | QUARTER               | NEW MEMBER<br>GOAL | ACTUAL TOTAL MEMBERS ADDED | ACTUAL<br>DROPPED<br>MEMBERS | ACTUAL NET<br>GAIN/<br>LOSS |  |
| JULY/AUG/SEPT | 5                | 14                  | 0                          | 14                          | JULY/AUG/SEPT         | 125                | 604                        | 108                          | 496                         |  |
| OCT/NOV/DEC   | 3                | 9                   | 0                          | 9                           | OCT/NOV/DEC           | 90                 | 445                        | 98                           | 347                         |  |
| JAN/FEB/MAR   | 2                | 11                  | 0                          | 11                          | JAN/FEB/MAR           | 50                 | 486                        | 76                           | 410                         |  |
| APR/MAY/JUNE  | 0                | 4                   | 0                          | 4                           | APR/MAY/JUNE          | -30                | 131                        | 17                           | 114                         |  |

#### GOALS AND ACTUAL NEW CLUBS CUMULATIVE