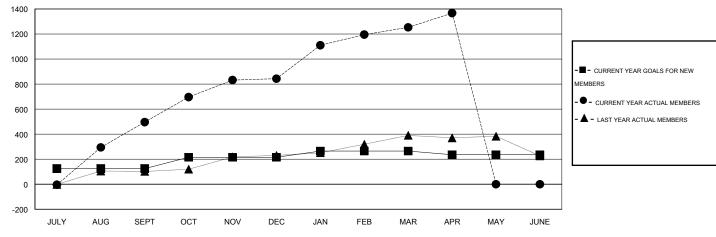

# LOCATION NEPAL

GMT CA 6

|               |                  | Clubs               |                            |                             | Members               |                    |                            |                              |                             |  |
|---------------|------------------|---------------------|----------------------------|-----------------------------|-----------------------|--------------------|----------------------------|------------------------------|-----------------------------|--|
|               | RESU             | LTS FOR 2013-2014   |                            |                             | RESULTS FOR 2013-2014 |                    |                            |                              |                             |  |
| QUARTER       | NEW CLUB<br>GOAL | ACTUAL NEW<br>CLUBS | ACTUAL<br>DROPPED<br>CLUBS | ACTUAL NET<br>GAIN/<br>LOSS | QUARTER               | NEW MEMBER<br>GOAL | ACTUAL TOTAL MEMBERS ADDED | ACTUAL<br>DROPPED<br>MEMBERS | ACTUAL NET<br>GAIN/<br>LOSS |  |
| JULY/AUG/SEPT | 5                | 14                  | 0                          | 14                          | JULY/AUG/SEPT         | 125                | 604                        | 108                          | 496                         |  |
| OCT/NOV/DEC   | 3                | 9                   | 0                          | 9                           | OCT/NOV/DEC           | 90                 | 445                        | 98                           | 347                         |  |
| JAN/FEB/MAR   | 2                | 11                  | 0                          | 11                          | JAN/FEB/MAR           | 50                 | 486                        | 76                           | 410                         |  |
| APR/MAY/JUNE  | 0                | 4                   | 0                          | 4                           | APR/MAY/JUNE          | -30                | 131                        | 17                           | 114                         |  |

### GOALS AND ACTUAL MEMBERS CUMULATIVE

| DROPPED CLUBS: 0 |     | 124 CLUBS OF 146 ADDED 1 OR MORE | GENDER DISTRIBUTION  |                                |       |
|------------------|-----|----------------------------------|----------------------|--------------------------------|-------|
|                  |     | NEW MEMBERS                      | MALE<br>FEMALE       | 3,636 (82.24%)<br>785 (17.76%) |       |
| DROPPED MEMBERS  |     |                                  | FEWALE               | 700 (17.70%)                   |       |
| DECEASED         | 0   | CLICK HERE FOR HEALTH            |                      |                                | 1 000 |
| CLUB CANCELLED 0 |     | ASSESSMENT DATA                  | FAMILY UNIT MEMBERS  |                                | 1,999 |
| OTHER            | 299 |                                  | HEAD OF HOUSEHOLD    |                                | 720   |
| TOTAL            | 299 |                                  | NON-HEAD OF HOUSEHOL | 1,279                          |       |